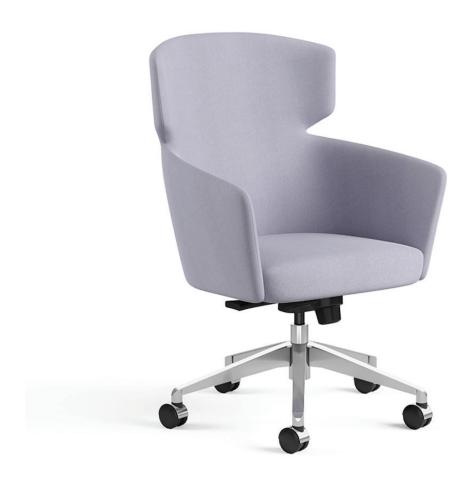

# Aura Conference

Model Number: 2802-TSR10

Description: Polished Aluminum Caster,

Tilt Swivel

**Product Category:** Guest, Multi-Use & Barstools

**Designer:** Edi + Paolo Ciani Design

Base Style: R10

**Effective Date:** 1/1/2024

# Aura Conference

Model Number: 2802-TSR10

**Description:** Polished Aluminum Caster,

Tilt Swivel

#### **DIMENSIONS & WEIGHT**

Overall (inches):

W: 25"

D: 25"

H: 35"-38"

Arm H: 25"-28"

Seat H: 18"-21"

Seat W: 18"

Seat D: 18"

Weight: 26 lbs.

## Features:

- Metal Base: Polished Satin Aluminum
- Non Marking Twin Wheel Casters
- Pneumatic Lift
- 360 Swivel Seat