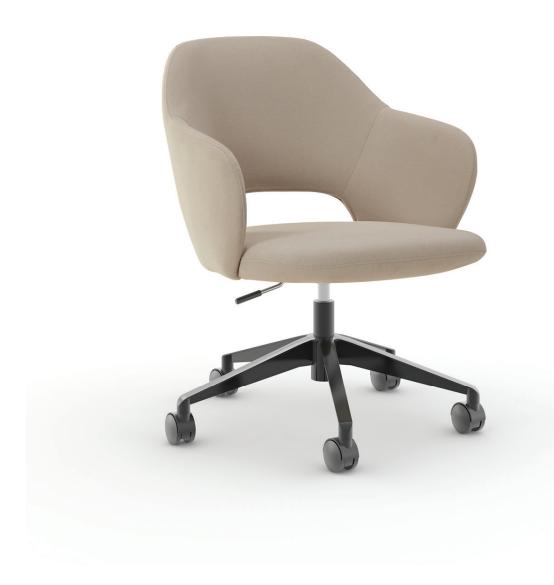

Cleo Arm Chair

Model Number: 8702-R10B

**Description:** Black Matte Aluminum Caster, Swivel

and Gas Lift

**Product Category:** Guest, Multi-Use & Barstools

**Designer:** PBD Studio

**Effective Date:** 1/1/2024

Cleo Arm Chair

Model Number: 8702-R10B

**Description:** Black Matte Aluminum Caster, Swivel

and Gas Lift

**DIMENSIONS & WEIGHT** 

Overall (inches):
W: 23.75"
D: 25"
H: 33"
Arm H: 25"
Seat H: 17.5"
Seat W: 19"