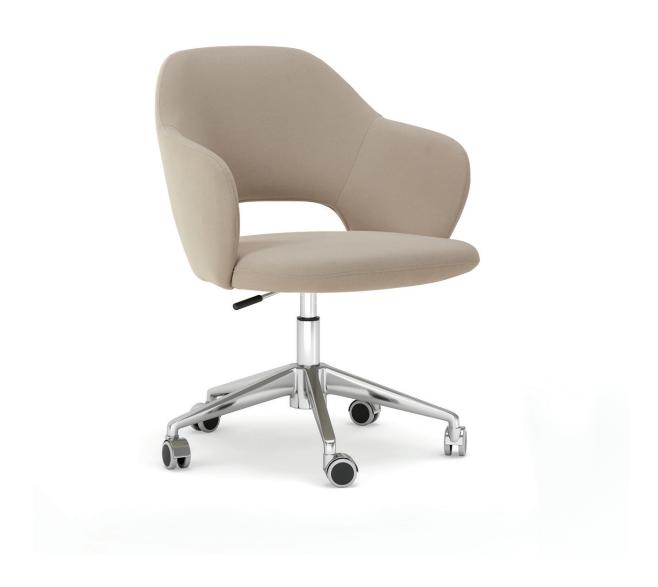

Cleo Arm Chair Model Number: 8702-R10 Description: Polished Aluminum Caster, Swivel and Gas Lift

Product Category: Guest, Multi-Use & Barstools Designer: PBD Studio

Effective Date: 1/1/2024

## Cleo Arm Chair

Model Number: 8702-R10

**Description:** Polished Aluminum Caster, Swivel and Gas Lift

| DIMENSIONS & WEIGHT                      | TEXTILE REQUIREMENTS                        | STANDARD                                                        |
|------------------------------------------|---------------------------------------------|-----------------------------------------------------------------|
| Overall (inches):<br>W: 23.75"<br>D: 25" | Total COM Yardage:2.5Total COL Sq Ft:45     | <ul><li>Features:</li><li>Metal Base: Polished Chrome</li></ul> |
| <b>H:</b> 33"                            | Contrasting Textile Requirements:           |                                                                 |
| <b>Arm H:</b> 25"                        | Seat Only Yds: 1                            |                                                                 |
| Seat H: 17.5"                            | Balance Yds: 1.5                            |                                                                 |
| Seat W: 19"                              | Seat Only Sq Ft: 18                         |                                                                 |
|                                          | Balance Sq Ft: 27                           |                                                                 |
| PRICING                                  | If Contrasting Textiles:<br>— Add \$75 List |                                                                 |
| <b>COM List Price:</b> \$1,300           | DRAWINGS FOR DOWNLOAD                       |                                                                 |
| <b>COL List Price:</b> \$1,355           |                                             | -                                                               |
|                                          | CAD 2D                                      |                                                                 |
| Fabric Grade 1: \$1,485                  | CAD 3D                                      |                                                                 |
| <b>Fabric Grade 2:</b> \$1,545           | Sketchup                                    |                                                                 |
| Fabric Grade 3: \$1,615                  |                                             |                                                                 |
| Fabric Grade 4: \$1,700                  |                                             |                                                                 |
| Fabric Grade 5: \$1,775                  |                                             |                                                                 |
| Leather Grade 1: \$2,600                 |                                             |                                                                 |