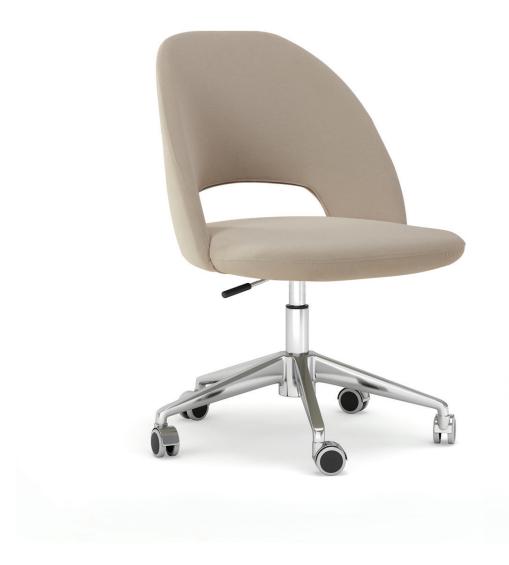

Cleo

Model Number: 8701-R10

**Description:** Polished Aluminum Caster, Swivel and

Gas Lift

**Product Category:** Guest, Multi-Use & Barstools

**Designer:** PBD Studio

**Effective Date:** 1/1/2024

Cleo

Model Number: 8701-R10

**Description:** Polished Aluminum Caster, Swivel and

Gas Lift

**DIMENSIONS & WEIGHT** 

Overall (inches):
W: 23"
D: 25"
H: 33"
Seat H: 17.5"
Seat W: 19"

**PRICING** 

COM List Price: \$1,245

CAD 2D CAD 3D Sketchup **STANDARD** 

Features:

• Metal Base: Polished Chrome