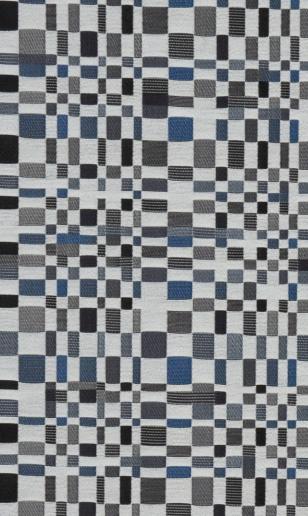

# **Fuse**







FS06 Philadelphia

FS02 Savanna



## **Fuse**

#### Content:

36% Acrylic, 34% Post Consumer Polyester, 30% Nylon

### Finish:

Defend Free water repellent

**Backing:** None

Grade: 4

Width:

54"

Weight: 16.78 oz / LY

**Country Of Origin:** 

**USA** 

Repeat:

9.5" V x 9.625" H

**Pattern Direction:** 

Up the Roll

#### **Abrasion:**

100,000 double rubs, Wyzenbeek\*

**Cleaning Code:** 

**WSB** 

**Bleach Cleanable:** 

10:1 Water:Bleach

**Breaking Strength:** 

ASTM-D5034-21

**Pass** 

Cal 117 2013:

**Pass** 

**Environmental Benefits:** 

PFAS Free, No added Flame Retardant chemicals, No added anti-bacterial / anti-microbial chemicals, Lead free, Heavy metal free, Formaldehyde free, **BPA** free

Certificates & Standards:

Healthlier Hospitals Compliant

### Flammability No