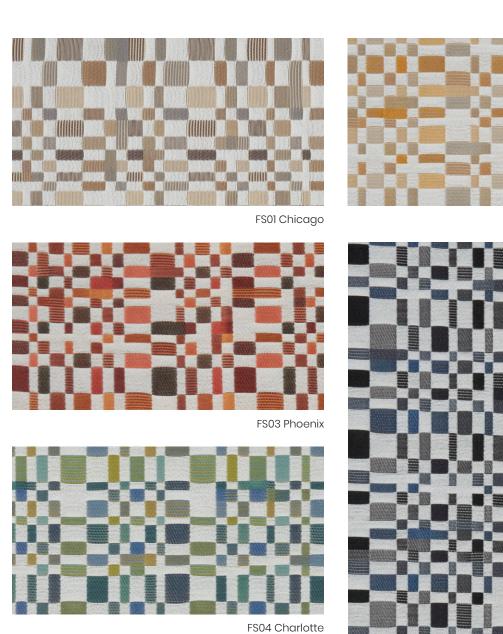

# **Fuse**







FS06 Philadelphia

FS02 Savanna



## **Fuse**

#### Content:

36% Acrylic, 34% Post Consumer Polyester, 30% Nylon

### Finish:

Defend Free water repellent

**Backing:** None

Grade: 4

Width:

54"

Weight: 16.78 oz / LY

**Country Of Origin:** 

**USA** 

Repeat:

9.5" V x 9.625" H

**Pattern Direction:** 

Up the Roll

#### **Abrasion:**

100,000 double rubs, Wyzenbeek\*

**Cleaning Code:** 

**WSB** 

**Bleach Cleanable:** 

10:1 Water:Bleach

**Breaking Strength:** 

ASTM-D5034-21

**Pass** 

Cal 117 2013:

**Pass** 

**Environmental Benefits:** 

PFAS Free, No added Flame Retardant chemicals, No added anti-bacterial / anti-microbial chemicals, Lead free, Heavy metal free, Formaldehyde free, **BPA** free

Certificates & Standards:

Healthlier Hospitals Compliant

### Flammabilit