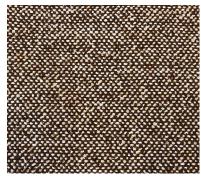

## **Estate Tweed**

ET-01 Fleming

ET-02 Paterson

ET-05 Malcolm

ET-08 Gordon

ET-11 Murray

ET-04 Crawford

ET-07 Fletcher

ET-10 Mitchell

ET-03 Stewart

ET-06 Douglas

ET-09 Brodie

## **Estate Tweed**

**Content:** 63% Polyester; 37% Acrylic

Grade: 1

**Width:** 54"

Weight: 17.60 oz / LY

Country Of Origin: USA

Standard Backing: Latex Acrylic Pattern Direction: Railroaded

Abrasion: 75,000 double rubs, Wyzenbeek\*