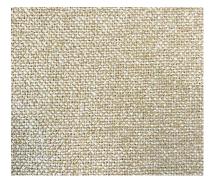

## **Estate Tweed**

ET-01 Fleming

ET-02 Paterson

ET-05 Malcolm

ET-08 Gordon

ET-11 Murray

ET-04 Crawford

ET-07 Fletcher

ET-10 Mitchell

ET-03 Stewart

ET-06 Douglas

ET-09 Brodie

## **Estate Tweed**

**Content:** 63% Polyester; 37% Acrylic

Grade: 1

**Width:** 54"

Weight: 17.60 oz / LY

Country Of Origin: USA

Standard Backing: Latex Acrylic Pattern Direction: Railroaded

Abrasion: 75,000 double rubs, Wyzenbeek\*