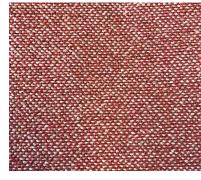

## **Estate Tweed**

ET-01 Fleming

ET-02 Paterson

ET-05 Malcolm

ET-08 Gordon

ET-11 Murray

ET-04 Crawford

ET-07 Fletcher

ET-10 Mitchell

ET-03 Stewart

ET-06 Douglas

ET-09 Brodie

## **Estate Tweed**

**Content:** 63% Polyester; 37% Acrylic

Grade: 1

**Width:** 54"

Weight: 17.60 oz / LY

Country Of Origin: USA

Standard Backing: Latex Acrylic Pattern Direction: Railroaded

Abrasion: 75,000 double rubs, Wyzenbeek\*