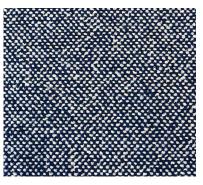

## **Estate Tweed**

ET-01 Fleming

ET-02 Paterson

ET-05 Malcolm

ET-08 Gordon

ET-11 Murray

ET-04 Crawford

ET-07 Fletcher

ET-10 Mitchell

ET-03 Stewart

ET-06 Douglas

ET-09 Brodie

## **Estate Tweed**

**Content:** 63% Polyester; 37% Acrylic

Grade: 1

**Width:** 54"

Weight: 17.60 oz / LY

Country Of Origin: USA

Standard Backing: Latex Acrylic Pattern Direction: Railroaded

Abrasion: 75,000 double rubs, Wyzenbeek\*