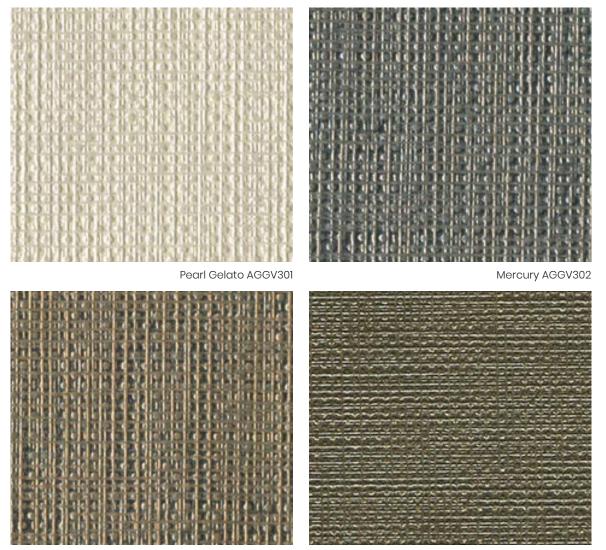

## **ALMOST® VOGUE**



Quarry AGGV310

Tan AGGV306



## **ALMOST® VOGUE**

| CONTENT:            | 100% Nylon Phthalate Free PVC Free                                                                                                                                                           |
|---------------------|----------------------------------------------------------------------------------------------------------------------------------------------------------------------------------------------|
| WIDTH:              | 54"                                                                                                                                                                                          |
| APPLICATION:        | Heavy Duty Upholstery