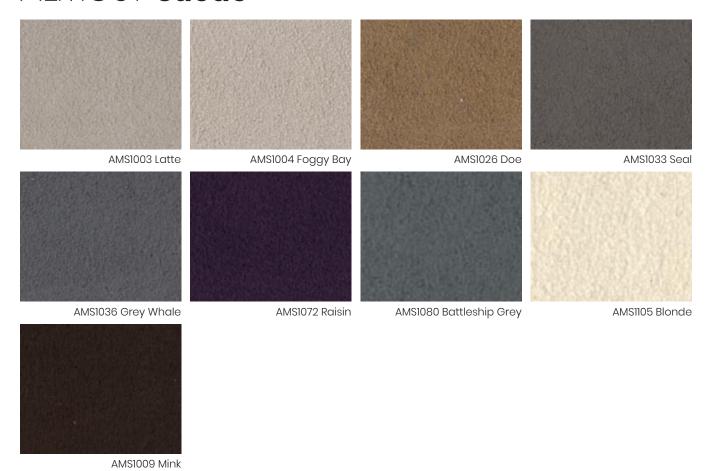

## ALMOST® Suede

## ALMOST<sup>®</sup> Suede

| CONTENT:            | 100% Nylon                                                                                                                                                                                   |
|---------------------|----------------------------------------------------------------------------------------------------------------------------------------------------------------------------------------------|
| WIDTH:              | 54"                                                                                                                                                                                          |
| APPLICATION:        | Heavy Duty Upholstery                                                                                                                                                                        |
| DURABILITY:         | 250,000+ Double Rubs - Wyzenbeek                                                                                                                                                             |
| FLAMMABILITY CLASS: | 1. California Tech. Bulletin 117 Sec. E Class 1 2. UFAC Class 1                                                                                                                              |
|                     | 3. NFPA-260 Class 1                                                                                                                                                                          |
| CLEANING CODE:      | w/s/B                                                                                                                                                                                        |
|                     | (We recommend using EPA registered disinfectants as opposed to homemade dilutions whenever possible. Bleach and Water solutions must be diluted 1/10 making sure to rinse after 10 minutes.) |