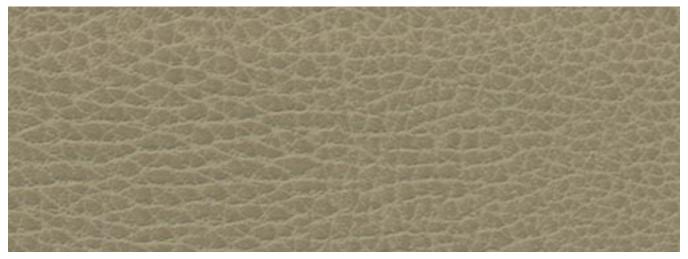

## **ALMOST® BUFFED**



ABF950 Cafe Creme



## **ALMOST® BUFFED**

| CONTENT:            | 100% Nylon Phthalate Free PVC Free                                                                                                                                                           |
|---------------------|----------------------------------------------------------------------------------------------------------------------------------------------------------------------------------------------|
| WIDTH:              | 54"                                                                                                                                                                                          |
| APPLICATION:        | Heavy Duty Upholstery