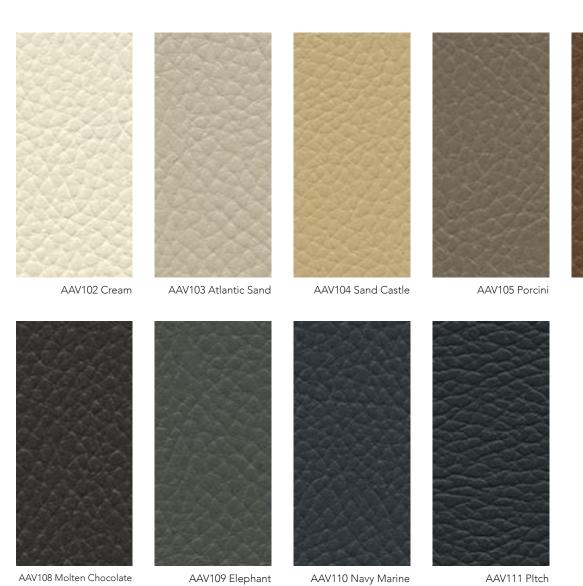

## ALMOST® AVANTE



AAV101 Bright White

AAV106 Sorrell





## **ALMOST® AVANTE**

| CONTENT:            | 100% Nylon                                                                                                                                                                                   |
|---------------------|----------------------------------------------------------------------------------------------------------------------------------------------------------------------------------------------|
| WIDTH:              | 54"                                                                                                                                                                                          |
| APPLICATION:        | Heavy Duty Upholstery