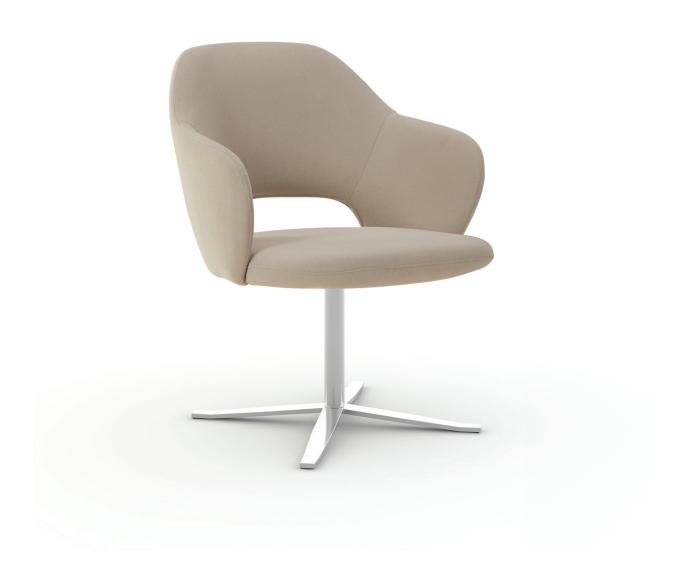

Cleo Arm Chair Model Number: 8702-R15 Description: Chrome Pedestal Swivel

**Product Category:** Guest, Multi-Use & Barstools **Designer:** PBD Studio

Effective Date: 1/1/2024

## Cleo Arm Chair Model Number: 8702-R15 Description: Chrome Pedestal Swivel

| DIMENSIONS & WEIGHT                               | TEXTILE REQUIREMENTS                        | STANDARD                                   |
|---------------------------------------------------|---------------------------------------------|--------------------------------------------|
| Overall (inches):<br>W: 23.75"<br>D: 25"          | Total COM Yardage:2.5Total COL Sq Ft:45     | Features:<br>• Metal Base: Polished Chrome |
| H: 33"                                            | Contrasting Textile Requirements:           |                                            |
| <b>Arm H:</b> 25"                                 | Seat Only Yds: 1                            |                                            |
| <b>Seat H:</b> 17.5"                              | Balance Yds: 1.5                            |                                            |
| <b>Seat W:</b> 19"                                | Seat Only Sq Ft:18Balance Sq Ft:27          |                                            |
| PRICING                                           | If Contrasting Textiles:<br>— Add \$75 List |                                            |
| <b>COM List Price:</b> \$1,250                    | DRAWINGS FOR DOWNLOAD                       |                                            |
| <b>COL List Price:</b> \$1,305                    | CAD 2D                                      | _                                          |
| Fabric Grade 1: \$1,435                           | CAD 3D                                      |                                            |
| Fabric Grade 2: \$1,495                           | Sketchup                                    |                                            |
| Fabric Grade 3: \$1,565                           |                                             |                                            |
| Fabric Grade 4: \$1,650   Fabric Grade 5: \$1,725 |                                             |                                            |
| Leather Grade 1: \$2,550                          |                                             |                                            |