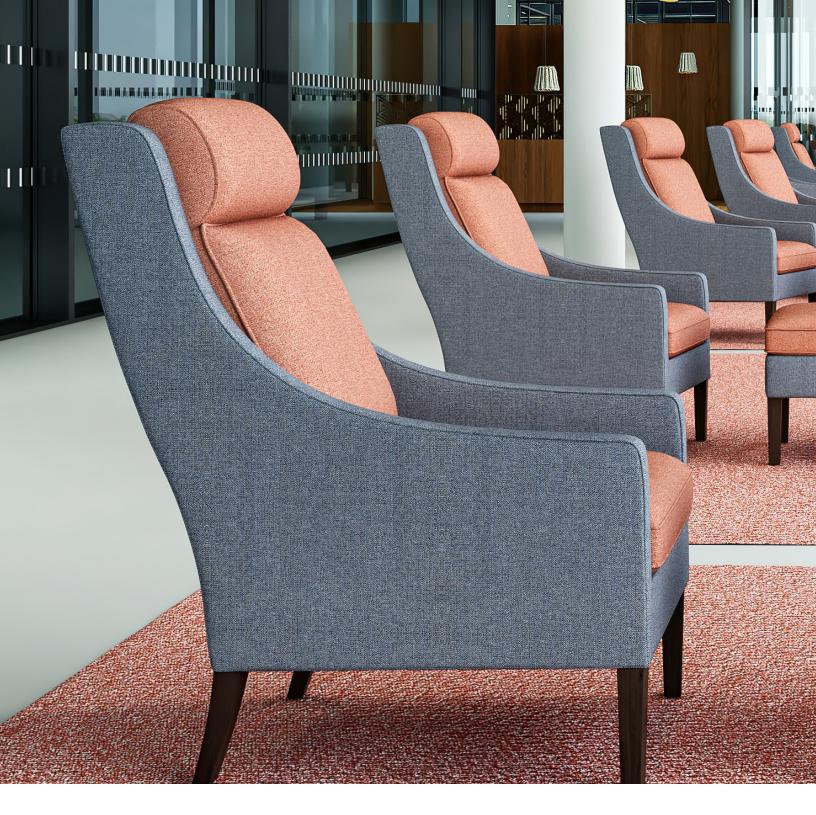

AURA MID BACK BROOKLYN LOUNGE PORTOFINO TABLES by PBD Studio

**CARMEN LOUNGE** by PBD Studio

**AURA LOUNGE**by Edi & Paolo Ciani Design shown with Brit Table

**ELLARY MID BACK LOUNGE** by PBD Studio shown with Portofino Ottoman