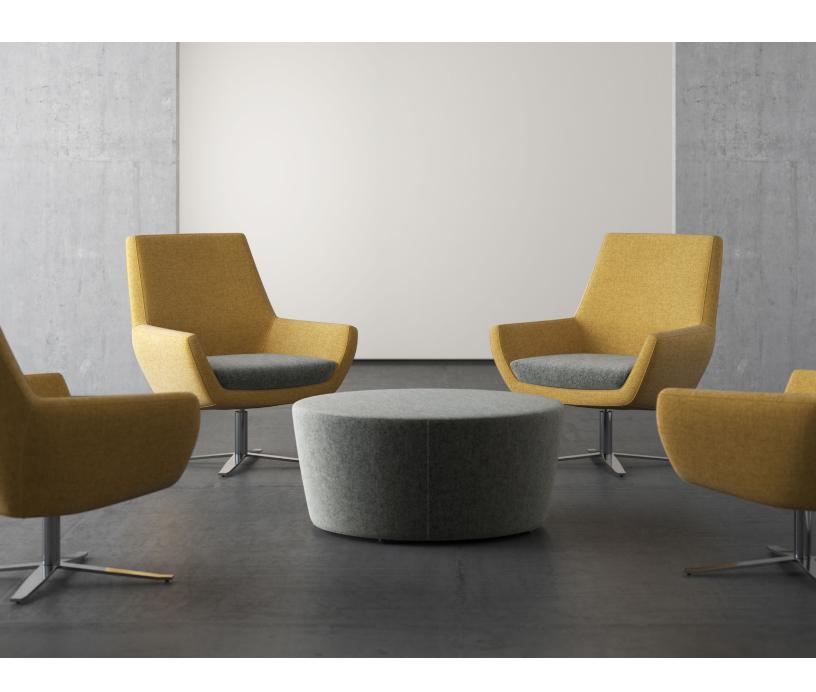

AURA MID BACK BROOKLYN LOUNGE PORTOFINO TABLES by PBD Studio

**CARMEN LOUNGE** by PBD Studio

**AURA LOUNGE**by Edi & Paolo Ciani Design shown with Brit Table

**ELLARY MID BACK LOUNGE** by PBD Studio shown with Portofino Ottoman