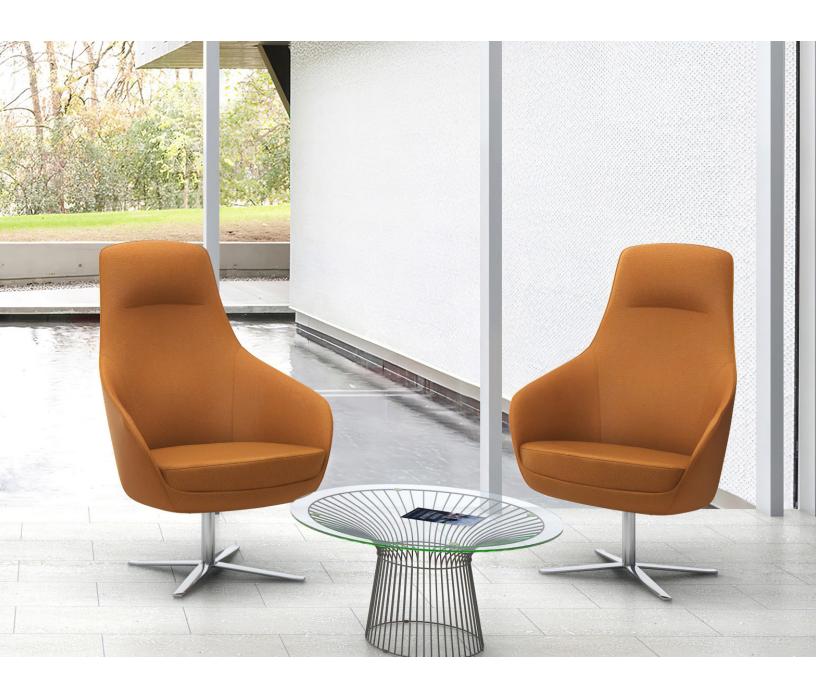

AURA MID BACK BROOKLYN LOUNGE PORTOFINO TABLES by PBD Studio

**CARMEN LOUNGE** by PBD Studio

**AURA LOUNGE**by Edi & Paolo Ciani Design shown with Brit Table

**ELLARY MID BACK LOUNGE** by PBD Studio shown with Portofino Ottoman