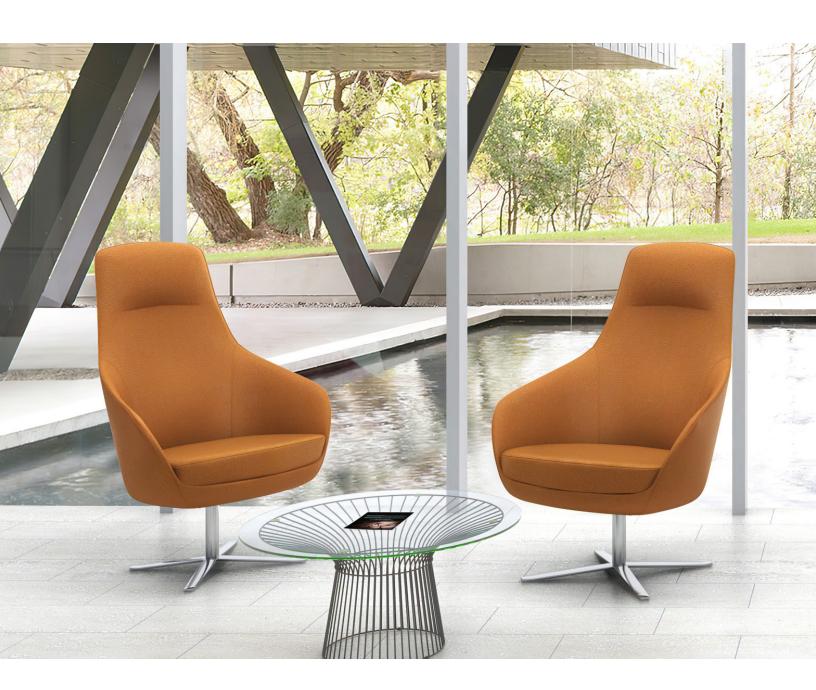

AURA MID BACK BROOKLYN LOUNGE PORTOFINO TABLES by PBD Studio

**CARMEN LOUNGE** by PBD Studio

**AURA LOUNGE**by Edi & Paolo Ciani Design shown with Brit Table

**ELLARY MID BACK LOUNGE** by PBD Studio shown with Portofino Ottoman