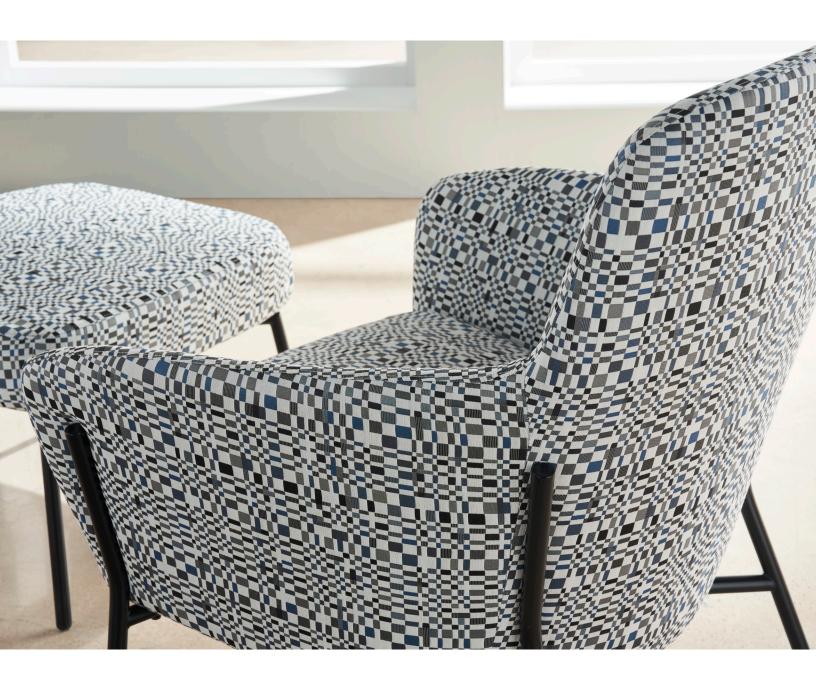

AURA MID BACK BROOKLYN LOUNGE PORTOFINO TABLES by PBD Studio

**CARMEN LOUNGE** by PBD Studio

**AURA LOUNGE**by Edi & Paolo Ciani Design shown with Brit Table

**ELLARY MID BACK LOUNGE** by PBD Studio shown with Portofino Ottoman