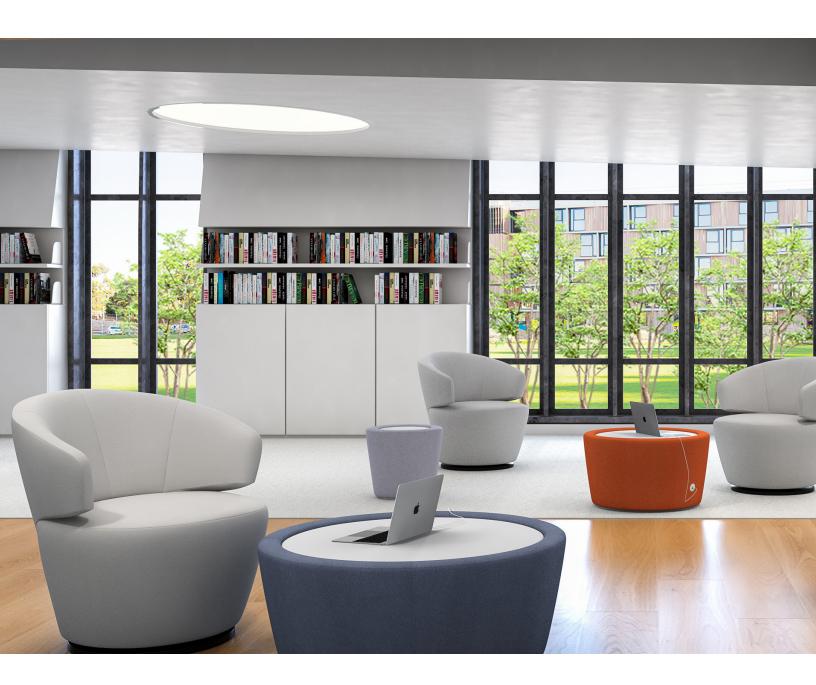

**CARMEN MID BACK LOUNGE** by PBD Studio

| AURA MID BACK                          | COVER   |
|----------------------------------------|---------|
| CARMEN MID BACK INSID                  | E COVER |
| AURA MID BACK                          | 2-3     |
| BROOKLYN LOUNGE PORTOFINO TABLES       |         |
| CARMEN LOUNGE                          | 4-5     |
| AURA LOUNGE                            | 6-7     |
| ELLARY MID BACK LOUNGE                 | 8       |
| ELLARY LOUNGE                          | 9       |
| SIMONE LOUNGE<br>ADELE LOW BACK LOUNGE | 10      |
| AURA MID BACK LOUNGE                   | 11      |
| ATHENS LOUNGE                          | 12-13   |
| FINN SIDE CHAIR<br>FINN GUEST CHAIR    | 14-15   |
| TORIBARSTOOL                           |         |
| FINN GUEST CHAIR                       | 16-19   |
| FINN SIDE CHAIR                        | 20-21   |
| SUTTON ARM CHAIR                       | 22      |
| PAULINA ARM CHAIR                      | 23      |
| OSLO STACKABLE                         | 24      |
| RIGA STACKABLE                         | 25      |
| CLEO BARSTOOL                          | 26-27   |
| TORI BARSTOOL                          | 28-29   |
| CLEO ARM CHAIR<br>CLEO SIDE CHAIR      | 30      |
| CLEO ARMLESS BARSTOOL                  | 31      |
| ALETTA CONFERENCE                      | 32-33   |
| CALAIS CONFERENCE                      | 34      |
| AURA CONFERENCE                        | 35      |
| GWEN CONFERENCE<br>JOT LOUNGE          | 36-37   |
| PORTOFINO LOUNGE PORTOFINO TABLES      | 38      |
| PORTOFINO OTTOMANS                     | 39      |