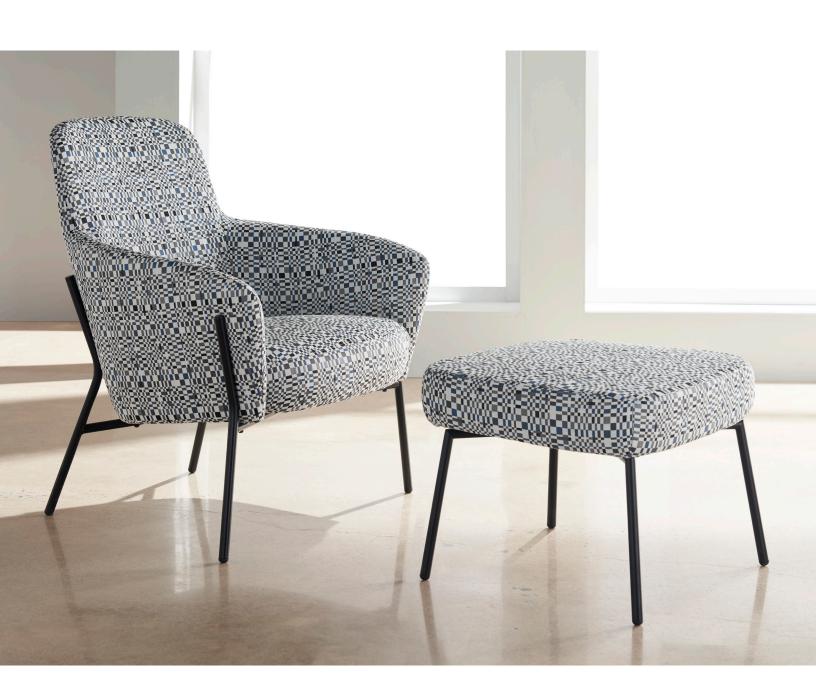

AURA MID BACK BROOKLYN LOUNGE PORTOFINO TABLES by PBD Studio

**CARMEN LOUNGE** by PBD Studio

**AURA LOUNGE**by Edi & Paolo Ciani Design shown with Brit Table

**ELLARY MID BACK LOUNGE** by PBD Studio shown with Portofino Ottoman