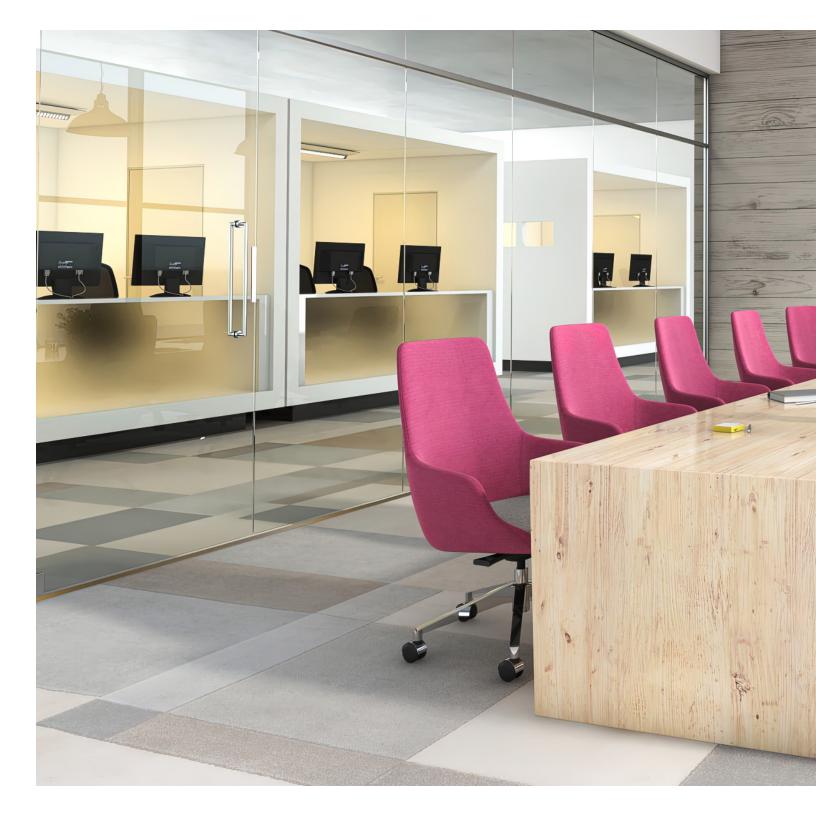

AURA MID BACK BROOKLYN LOUNGE PORTOFINO TABLES by PBD Studio

**CARMEN LOUNGE** by PBD Studio

**AURA LOUNGE**by Edi & Paolo Ciani Design shown with Brit Table

**ELLARY MID BACK LOUNGE** by PBD Studio shown with Portofino Ottoman