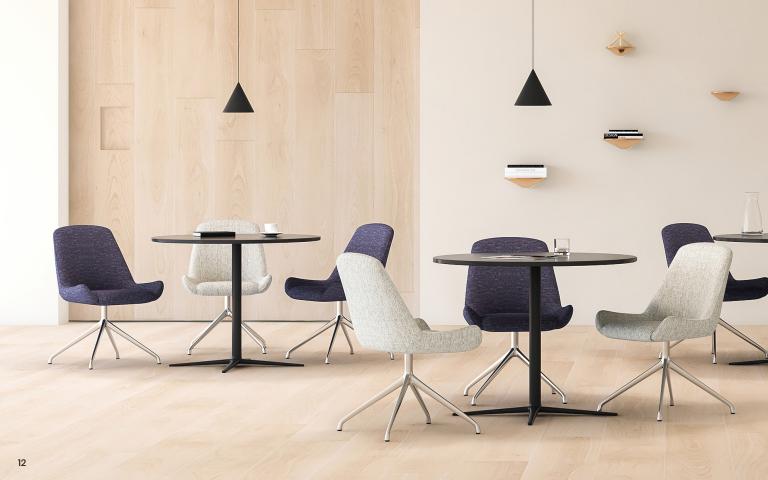

STACKABLE         | 18-19 |

| OSLO STACKABLE             | 20-21 |
|----------------------------|-------|
| MARIN ARM CHAIR            | 22-23 |
| CLEO SIDE CHAIR            | 24-25 |
| ALETTA CONFERENCE          | 26-27 |
| CALAIS CONFERENCE          | 28    |
| AURA CONFERENCE            | 29    |
| PORTOFINO LOUNGE           | 30-31 |
| CLAY LOUNGE<br>BRIT TABLES | 32    |
| PORTOFINO OTTOMANS         | 33    |











**ELLARY MID BACK LOUNGE** by PBD Studio shown with Portofino Ottoman





oo Calience we respect each othen we show kindness we do friendship we have fun we do motivation we are a team

TO THE REAL PROPERTY OF

**AURA MID BACK LOUNGE** by Edi & Paolo Ciani Design

**第**回



**PIPER LOUNGE** by PBD Studio shown with Brooklyn Lounge Collection and Portofino Ottomans





**SUTTON SIDE CHAIR** by Carlesi & Tonelli









**RIGA STACKABLE** by o4i Design Studio











MARIN ARM CHAIR by PBD Studio CLEO SIDE CHAIR by PBD Studio 8

10

\*

3

-





## ALETTA CONFERENCE by PBD Studio











## **PORTOFINO LOUNGE PORTOFINO TALBES** by PBD Studio





paulbraytondesigns.com