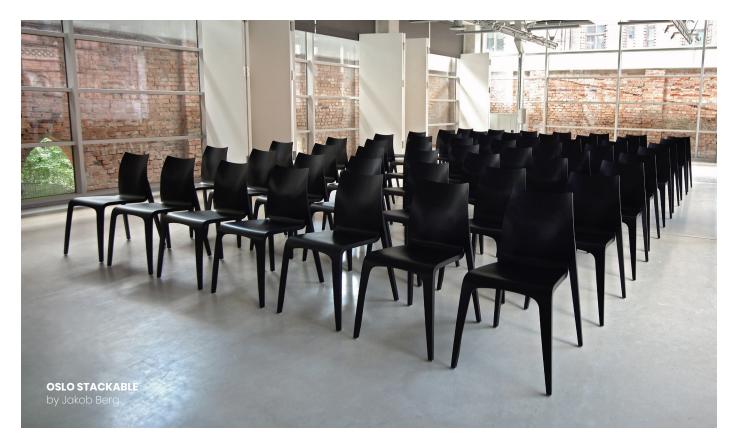

| OSLO STACKABLE             | 20-21 |
|----------------------------|-------|
| MARIN ARM CHAIR            | 22-23 |
| CLEO SIDE CHAIR            | 24-25 |
| ALETTA CONFERENCE          | 26-27 |
| CALAIS CONFERENCE          | 28    |
| AURA CONFERENCE            | 29    |
| PORTOFINO LOUNGE           | 30-31 |
| CLAY LOUNGE<br>BRIT TABLES | 32    |
| PORTOFINO OTTOMANS         | 33    |