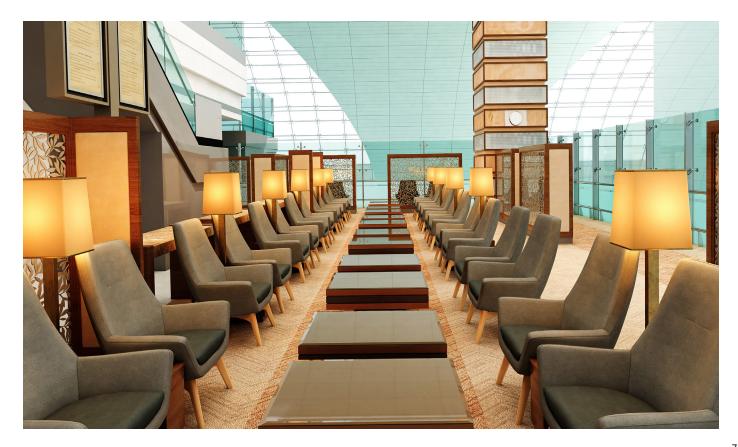

**AURA MID BACK LOUNGE** by Edi & Paolo Ciani Design

**第**回

**PIPER LOUNGE** by PBD Studio shown with Brooklyn Lounge Collection and Portofino Ottomans

**SUTTON SIDE CHAIR** by Carlesi & Tonelli

**RIGA STACKABLE** by o4i Design Studio