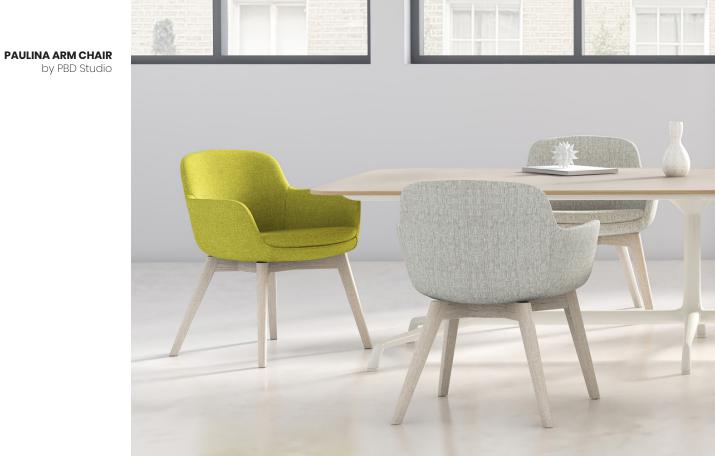

## BRAYTON PAUL BRAYTON DESIGNS

1

| AURA LOUNGE            | 2-3   |
|------------------------|-------|
| ADELE LOUNGE           | 4-5   |
| ELLARY MID BACK LOUNGE | 6     |
| ELLARY LOUNGE          | 7     |
| AURA MID BACK LOUNGE   | 8-9   |
| CARMEN LOW BACK LOUNGE | 10    |
| PIPER LOUNGE           | 11    |
| SUTTON SIDE CHAIR      | 12-13 |
| GWEN ARM CHAIR         | 14    |
| QUINN ARM CHAIR        | 15    |
| PAULINA ARM CHAIR      | 16-17 |
| RIGA STACKABLE         | 18-19 |