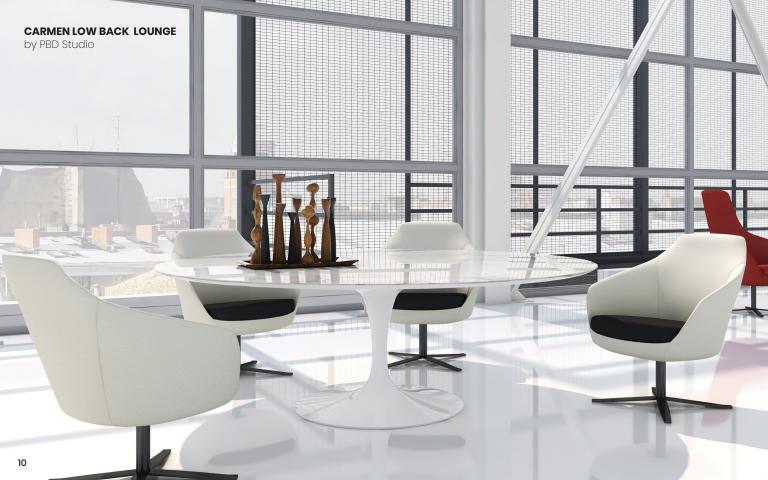

## BRAYTON PAUL BRAYTON DESIGNS

1

| AURA LOUNGE            | 2-3   |
|------------------------|-------|
| ADELE LOUNGE           | 4-5   |
| ELLARY MID BACK LOUNGE | 6     |
| ELLARY LOUNGE          | 7     |
| AURA MID BACK LOUNGE   | 8-9   |
| CARMEN LOW BACK LOUNGE | 10    |
| PIPER LOUNGE           | 11    |
| SUTTON SIDE CHAIR      | 12-13 |
| GWEN ARM CHAIR         | 14    |
| QUINN ARM CHAIR        | 15    |
| PAULINA ARM CHAIR      | 16-17 |
| RIGA STACKABLE         | 18-19 |