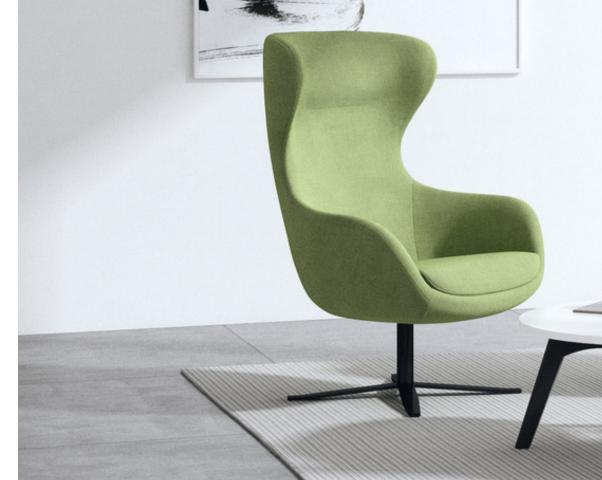

## BRAYTON PAUL BRAYTON DESIGNS

1

| AURA LOUNGE            | 2-3   |
|------------------------|-------|
| ADELE LOUNGE           | 4-5   |
| ELLARY MID BACK LOUNGE | 6     |
| ELLARY LOUNGE          | 7     |
| AURA MID BACK LOUNGE   | 8-9   |
| CARMEN LOW BACK LOUNGE | 10    |
| PIPER LOUNGE           | 11    |
| SUTTON SIDE CHAIR      | 12-13 |
| GWEN ARM CHAIR         | 14    |
| QUINN ARM CHAIR        | 15    |
| PAULINA ARM CHAIR      | 16-17 |
| RIGA STACKABLE         | 18-19 |