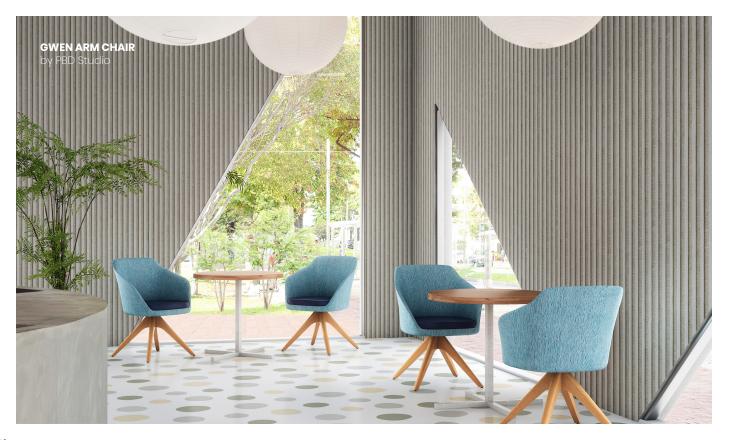

## BRAYTON PAUL BRAYTON DESIGNS

1

| AURA LOUNGE            | 2-3   |
|------------------------|-------|
| ADELE LOUNGE           | 4-5   |
| ELLARY MID BACK LOUNGE | 6     |
| ELLARY LOUNGE          | 7     |
| AURA MID BACK LOUNGE   | 8-9   |
| CARMEN LOW BACK LOUNGE | 10    |
| PIPER LOUNGE           | 11    |
| SUTTON SIDE CHAIR      | 12-13 |
| GWEN ARM CHAIR         | 14    |
| QUINN ARM CHAIR        | 15    |
| PAULINA ARM CHAIR      | 16-17 |
| RIGA STACKABLE         | 18-19 |