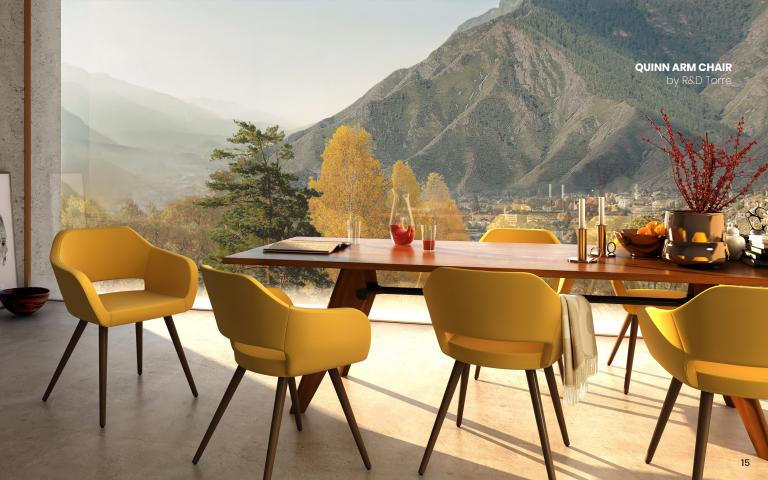

## BRAYTON PAUL BRAYTON DESIGNS

1

| AURA LOUNGE            | 2-3   |
|------------------------|-------|
| ADELE LOUNGE           | 4-5   |
| ELLARY MID BACK LOUNGE | 6     |
| ELLARY LOUNGE          | 7     |
| AURA MID BACK LOUNGE   | 8-9   |
| CARMEN LOW BACK LOUNGE | 10    |
| PIPER LOUNGE           | 11    |
| SUTTON SIDE CHAIR      | 12-13 |
| GWEN ARM CHAIR         | 14    |
| QUINN ARM CHAIR        | 15    |
| PAULINA ARM CHAIR      | 16-17 |
| RIGA STACKABLE         | 18-19 |