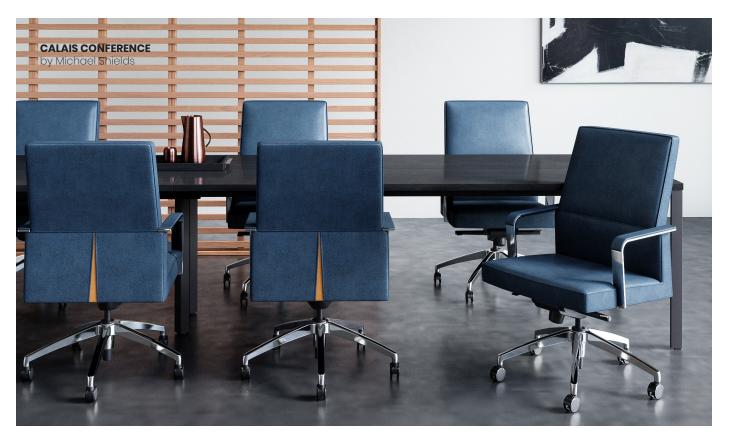

| OSLO STACKABLE             | 20-21 |
|----------------------------|-------|
| MARIN ARM CHAIR            | 22-23 |
| CLEO SIDE CHAIR            | 24-25 |
| ALETTA CONFERENCE          | 26-27 |
| CALAIS CONFERENCE          | 28    |
| AURA CONFERENCE            | 29    |
| PORTOFINO LOUNGE           | 30-31 |
| CLAY LOUNGE<br>BRIT TABLES | 32    |
| PORTOFINO OTTOMANS         | 33    |