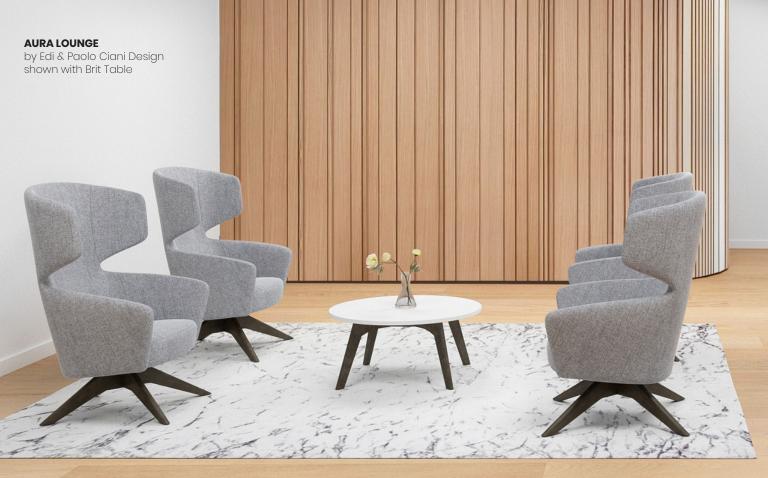

## BRAYTON PAUL BRAYTON DESIGNS

1

| AURA LOUNGE            | 2-3   |
|------------------------|-------|
| ADELE LOUNGE           | 4-5   |
| ELLARY MID BACK LOUNGE | 6     |
| ELLARY LOUNGE          | 7     |
| AURA MID BACK LOUNGE   | 8-9   |
| CARMEN LOW BACK LOUNGE | 10    |
| PIPER LOUNGE           | 11    |
| SUTTON SIDE CHAIR      | 12-13 |
| GWEN ARM CHAIR         | 14    |
| QUINN ARM CHAIR        | 15    |
| PAULINA ARM CHAIR      | 16-17 |
| RIGA STACKABLE         | 18-19 |