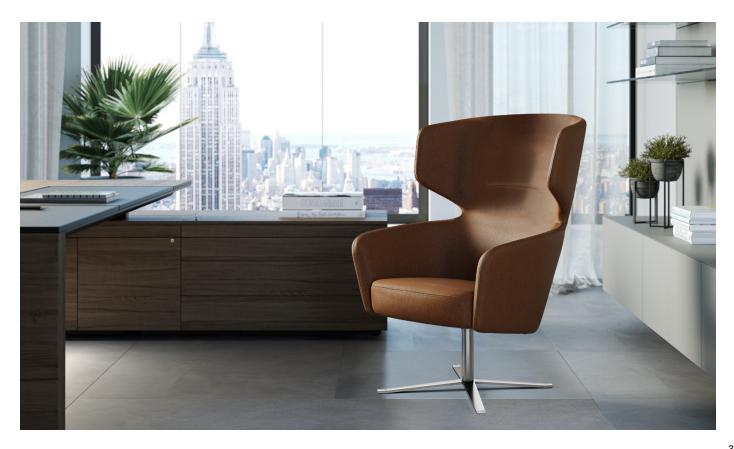

## BRAYTON PAUL BRAYTON DESIGNS

1

| AURA LOUNGE            | 2-3   |
|------------------------|-------|
| ADELE LOUNGE           | 4-5   |
| ELLARY MID BACK LOUNGE | 6     |
| ELLARY LOUNGE          | 7     |
| AURA MID BACK LOUNGE   | 8-9   |
| CARMEN LOW BACK LOUNGE | 10    |
| PIPER LOUNGE           | 11    |
| SUTTON SIDE CHAIR      | 12-13 |
| GWEN ARM CHAIR         | 14    |
| QUINN ARM CHAIR        | 15    |
| PAULINA ARM CHAIR      | 16-17 |
| RIGA STACKABLE         | 18-19 |