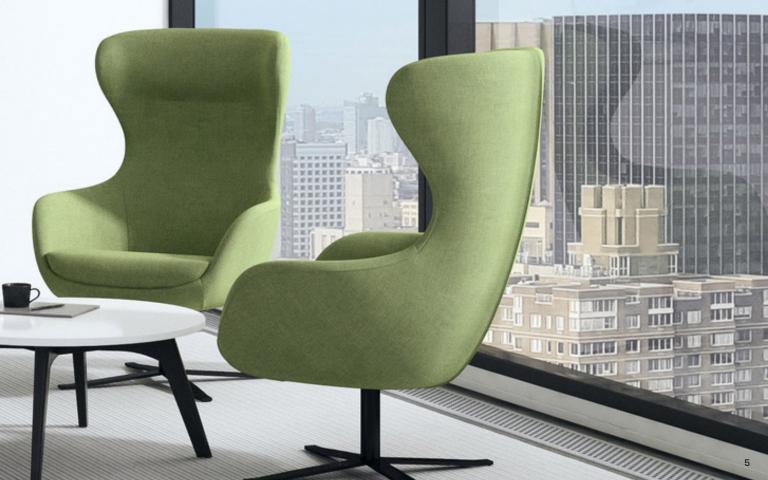

## BRAYTON PAUL BRAYTON DESIGNS

1

| AURA LOUNGE            | 2-3   |
|------------------------|-------|
| ADELE LOUNGE           | 4-5   |
| ELLARY MID BACK LOUNGE | 6     |
| ELLARY LOUNGE          | 7     |
| AURA MID BACK LOUNGE   | 8-9   |
| CARMEN LOW BACK LOUNGE | 10    |
| PIPER LOUNGE           | 11    |
| SUTTON SIDE CHAIR      | 12-13 |
| GWEN ARM CHAIR         | 14    |
| QUINN ARM CHAIR        | 15    |
| PAULINA ARM CHAIR      | 16-17 |
| RIGA STACKABLE         | 18-19 |